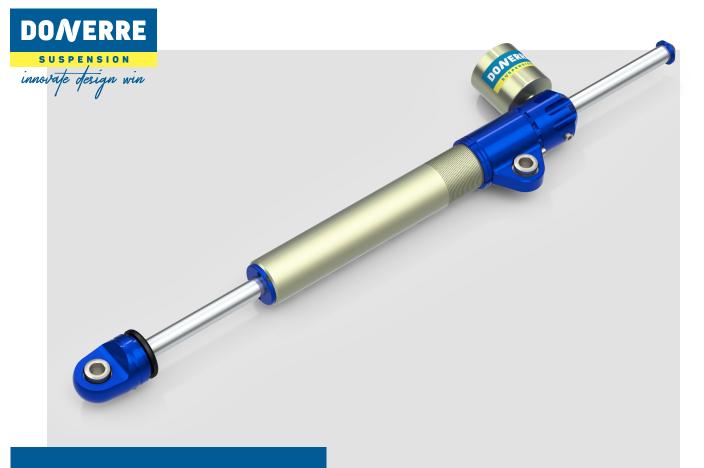

## STEERING

In order to filter uncontrolled movements of the steering wheels, Donerre developed this new put away product.

This new put away steering damper use "through rod" technology which allows to have the same damping force in two ways. It has a setting that lets you to increase or decrease simultaneously the damping force in both directions.

This product was developed to collect major efforts on the rally vehicles such as trucks with large wheels and a lot of steering movements that disrupt the reading of the track and control. With this damper steering movements are attenuated for better steering precision, a gain of performance and safety.

## **Specifications**

- $\cdot$  Damper rod hardened and chromed Ø22
- $\cdot$  Body and piston aluminum made Ø45
- Double Donerre sealing system
- · Damping adjustment